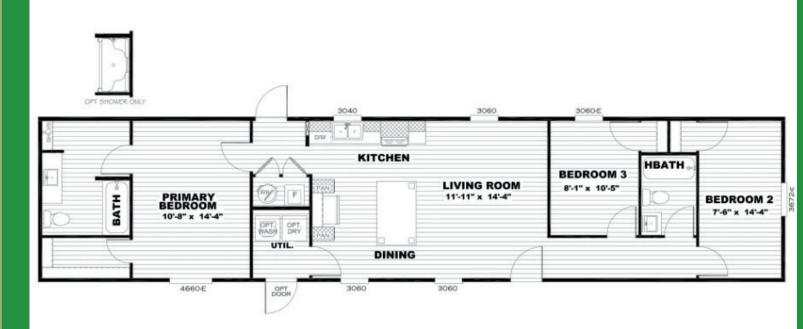

#### **PROPERTY FEATURES**

2 Bathroom

E Built

1020 SF

**Large Home Site** 

\*ONLY \$1,654.00 per month\*

(\$983.00 mortgage plus \$671.00 lot rent)

## **BRAND NEW HOMESTEAD HOME**

- 3 BED/2 BATH
- 1020 SQUARE FEET
- ARGON GAS LOW E THERMAL PANE **WINDOWS**
- FRONT STORM DOOR/COTTAGE REAR DOOR
- VINYL EXTERIOR SIDING/COMPOSITION
  8 FOOT FLAT CEILINGS **ROOF**
- ECOBEE PROGRAMMABLE **THERMOSTAT**
- E BUILT INSULATION

- TUB/SHOWER IN PRIMARY & GUEST BATH
- SHAKER STYLE KITCHEN CABINET **DOORS**
- DOUBLE BOWL STAINLESS STEEL SINK
- LINO/CORDLESS BLINDS **THROUGHOUT**
- CEILING FAN IN LIVING ROOM/CAN LIGHTS
- WHOLE HOUSE VENTILATION SYSTEM