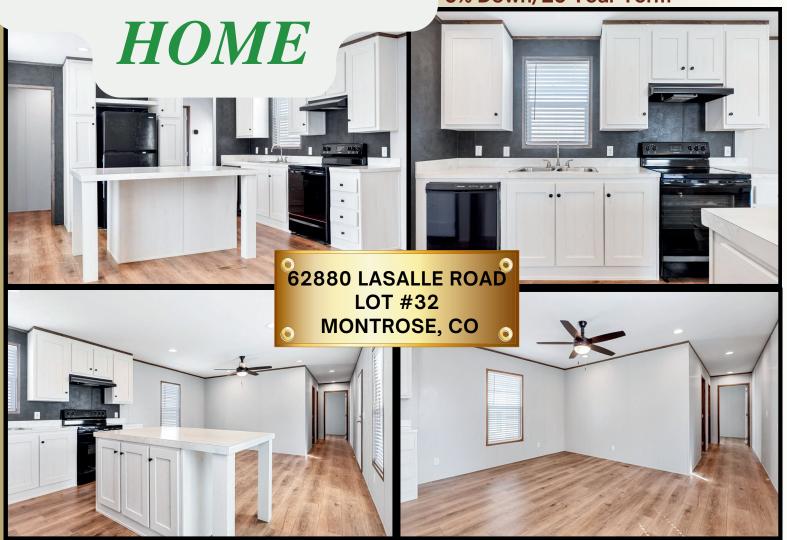

## 62880 LASALLE ROAD LOT #32 MONTROSE, CO

## **BRAND NEW HOMESTEAD HOME**

- 3 BED/2 BATH
- 1020 SQUARE FEET
- ARGON GAS LOW E THERMAL PANE **WINDOWS**
- FRONT STORM DOOR/COTTAGE REAR DOOR
- VINYL EXTERIOR SIDING/COMPOSITION
  8 FOOT FLAT CEILINGS **ROOF**
- ECOBEE PROGRAMMABLE **THERMOSTAT**
- E BUILT INSULATION

- TUB/SHOWER IN PRIMARY & GUEST BATH
- SHAKER STYLE KITCHEN CABINET **DOORS**
- DOUBLE BOWL STAINLESS STEEL SINK
- LINO/CORDLESS BLINDS **THROUGHOUT**
- CEILING FAN IN LIVING ROOM/CAN LIGHTS
- WHOLE HOUSE VENTILATION SYSTEM